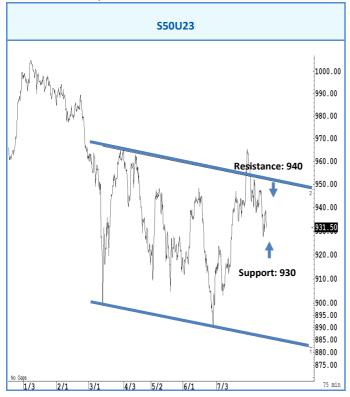

## การวิเคราะห์ทางเทคนิค

สั้น ๆ ไม่ต่ำกว่าแนวรับแถว ๆ 930 จุด มีลุ้นดีดกลับได้แถว ๆ 940 จุดได้

# กลยุทธ์การลงทุน

แนะนำ trading ในกรอบระหว่าง 930-940 จุด รับรู้กำไร