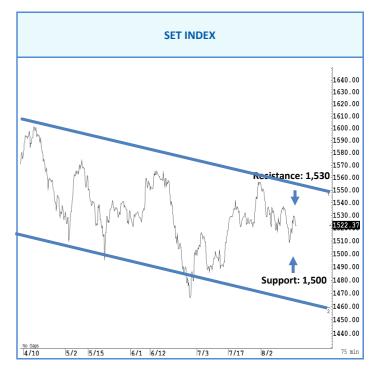

# การวิเคราะห์ทางเทคนิค

SET Index ย่อตัว วันนี้ยังต้องลุ้นให้ปิดแถว ๆ 1,525 จุด เพื่อหวังผลดีดกลับ ต่อ แนะนำซื้อ TOP, WHA